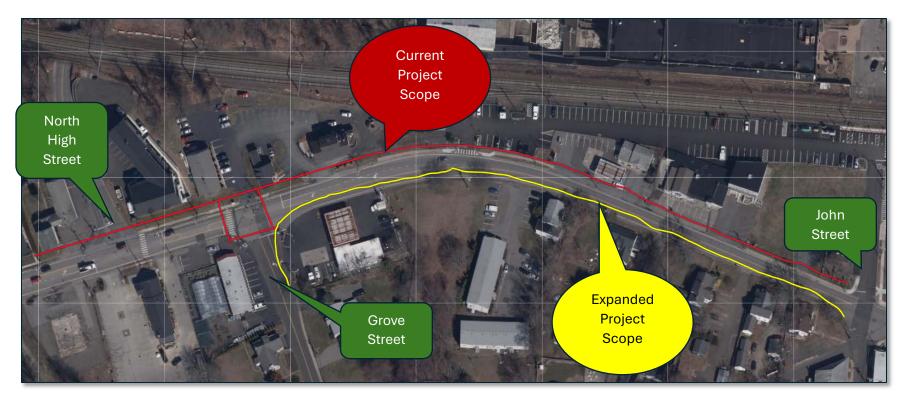

The current project scope includes sidewalk installation beginning at John Street Extension and continuing just past North High Street to connect to the existing sidewalk at 67 West Main Street. Street crossings at Grove Street and North High Street will be required as part of this project. The Town Council is holding \$1.4m in funds to be used to pay for reimbursable expenses. Ultimately the Town will be reimbursed for 80% of the project costs.

The Town Council is being asked to review a potential change to the project scope. DOT staff have identified an opportunity to expand this project to also fund sidewalks on the south side of Route 1. This change would complete the sidewalk network along Route 1 between downtown and the Grove Street/North High Street intersection. An aerial image showing the original project scope in red and the proposed additional scope area in yellow is attached.

The CT Department of Transportation suggested scope amendment is shown in yellow. The existing project scope area is shown in red, and includes intersection crossings at Grove Street and North High Street.